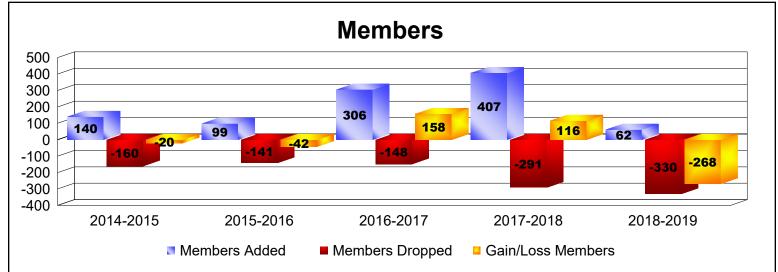

District O 1 As of June 2019 Cumulative

| Year      | New<br>Clubs | Dropped<br>Clubs | Gain/<br>Loss<br>Clubs | New<br>Members | Charter<br>Members | Reinstate<br>Members | Transfer<br>Members | Total<br>Member<br>Added | Total<br>Members<br>Dropped | Gain/<br>Loss<br>Members |
|-----------|--------------|------------------|------------------------|----------------|--------------------|----------------------|---------------------|--------------------------|-----------------------------|--------------------------|
| 2014-2015 | 1            | -1               | 0                      | 85             | 26                 | 28                   | 1                   | 140                      | -160                        | -20                      |
| 2015-2016 | 0            | -3               | -3                     | 96             | 0                  | 2                    | 1                   | 99                       | -141                        | -42                      |
| 2016-2017 | 3            | -1               | 2                      | 213            | 86                 | 4                    | 3                   | 306                      | -148                        | 158                      |
| 2017-2018 | 6            | 0                | 6                      | 241            | 140                | 22                   | 4                   | 407                      | -291                        | 116                      |
| 2018-2019 | 0            | -4               | -4                     | 49             | 2                  | 2                    | 9                   | 62                       | -330                        | -268                     |
| Average   | 2            | -2               | 0                      | 137            | 51                 | 12                   | 4                   | 203                      | -214                        | -11                      |