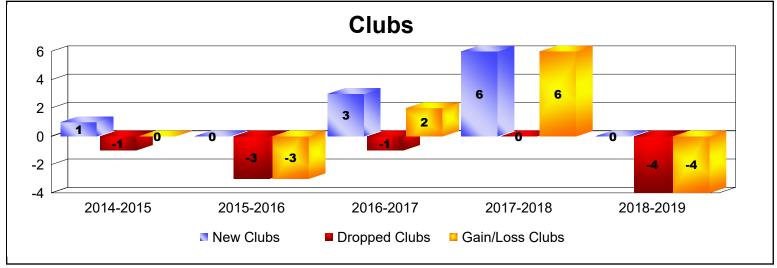

District O 1 As of June 2019 Cumulative

| Year      | New<br>Clubs | Dropped<br>Clubs | Gain/<br>Loss<br>Clubs | New<br>Members | Charter<br>Members | Reinstate<br>Members | Transfer<br>Members | Total<br>Member<br>Added | Total<br>Members<br>Dropped | Gain/<br>Loss<br>Members |
|-----------|--------------|------------------|------------------------|----------------|--------------------|----------------------|---------------------|--------------------------|-----------------------------|--------------------------|
| 2014-2015 | 1            | -1               | 0                      | 85             | 26                 | 28                   | 1                   | 140                      | -160                        | -20                      |
| 2015-2016 | 0            | -3               | -3                     | 96             | 0                  | 2                    | 1                   | 99                       | -141                        | -42                      |
| 2016-2017 | 3            | -1               | 2                      | 213            | 86                 | 4                    | 3                   | 306                      | -148                        | 158                      |
| 2017-2018 | 6            | 0                | 6                      | 241            | 140                | 22                   | 4                   | 407                      | -291                        | 116                      |
| 2018-2019 | 0            | -4               | -4                     | 49             | 2                  | 2                    | 9                   | 62                       | -330                        | -268                     |
| Average   | 2            | -2               | 0                      | 137            | 51                 | 12                   | 4                   | 203                      | -214                        | -11                      |